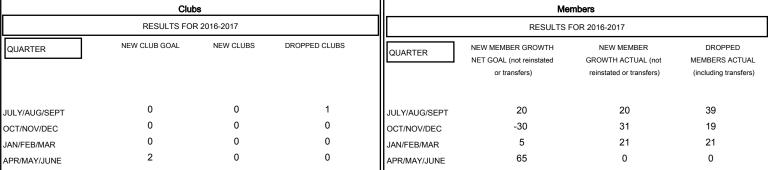

| DROPPED CLUBS: 1 |    |
|------------------|----|
| DROPPED MEMBERS  |    |
| DECEASED         | 13 |
| CLUB CANCELLED   | 11 |
| OTHER            | 55 |
| TOTAL            | 79 |

AUG

SEPT

OCT

NOV

DEC

| 25 CLUBS OF 55 ADDED 1 OR MORE<br>NEW MEMBERS | GENDER DISTRIB  MALE  FEMALE | UTION<br>989 (75.38%)<br>323 (24.62%) |
|-----------------------------------------------|------------------------------|---------------------------------------|
| CLICK HERE FOR CUMULATIVE MEMBERSHIP DATA     | TOTAL FAMILY UNIT MEMBERS    |                                       |