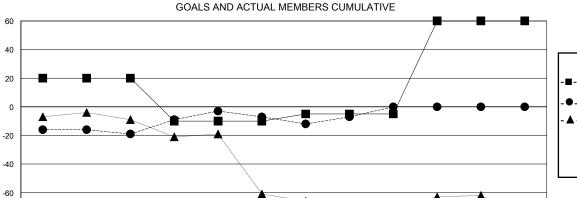

## GOALS AND ACTUAL NEW CLUBS CUMULATIVE

JAN

FEB

MAR

| -■- | NEW MEI | MBER GR | OWTH N  | ET GOAL |  |
|-----|---------|---------|---------|---------|--|
| -•- | NEW ME  | MBER GF | ROWTH A | CTUAL   |  |
|     |         | EAR MEM |         |         |  |
|     |         |         |         |         |  |
|     |         |         |         |         |  |
|     |         |         |         |         |  |